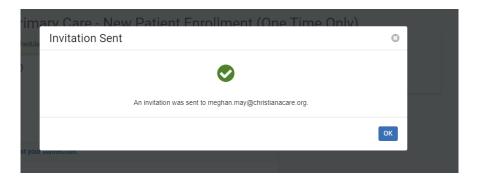

3. You will receive a confirmation message that the invitation was sent.

4. The person you invited will receive an email from "Christiana Care <noreply@iqhealth.com>" with the appointment date, time and a link to the Video Visit.