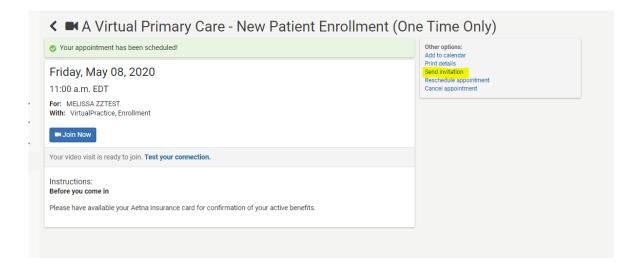

1. In your portal account, you will be able to see the Other Options: list next to your appointments. From the list, click Send Invitation.

2. You must complete the fields in the window that displays. You can select between English and Spanish for the email the invited person receives. When finished, click Send,