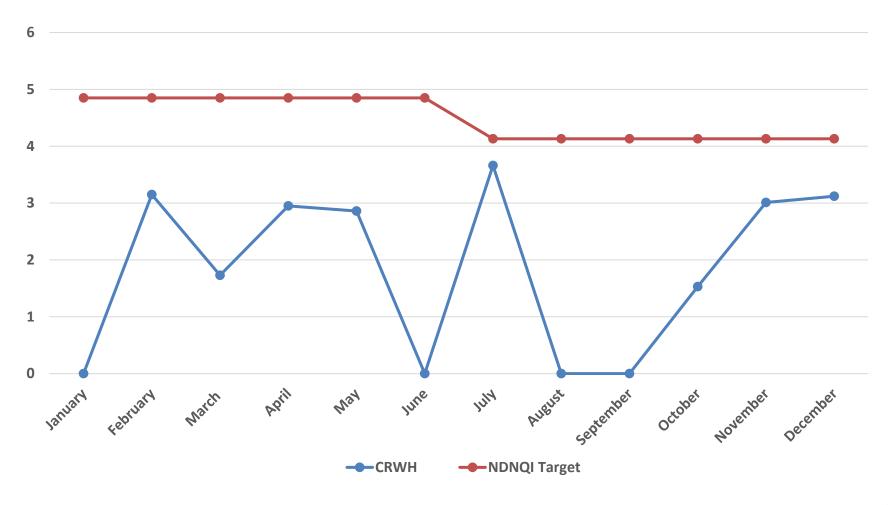

ted**





### **Our Patients are Diverse**

### Age

| 0 – 44   | 9.1%  |
|----------|-------|
| 45 – 64  | 26.3% |
| 65 – 74  | 24.8% |
| 75 – 100 | 39.8% |

### Gender

| Female | 49% |
|--------|-----|
| Male   | 51% |



### Race/Ethnicity

| White           | 52.5% |
|-----------------|-------|
| Black           | 21.4% |
| Asian           | .9%   |
| Non-Hispanic    | 24.1% |
| Hispanic        | .7%   |
| Native American | .7%   |



# **Average Length of Stay by Patient Type (Days)**





# **Average Number of Therapy Minutes Per Patient**





## **Discharge to Community Rate**



# Discharge to Community by Diagnosis





# % of Patients in Community at 90 Day Follow Up





### Center for Rehabilitation at Wilmington Hospital Key Performance Indicators CY2022

## **Fall Rate**



## **Acquired Pressure Injury Rate**





# Core Concepts of Patient and Family Centered Care

What our
Patients are
Saying

#### **Participation**

The team
"acted in a
professional
manner, were
courteous,
thoughtful,
and helpful at
all times."

### Respect and Dignity

The staff "were very present to my needs as a patient. They treat patients with dignity and respect, take time to listen and follow through on communication and meeting patient needs."

#### Collaboration

"The communication among the" staff "taking care of me was phenomenal. They constantly conferred with each other and included me and my family."