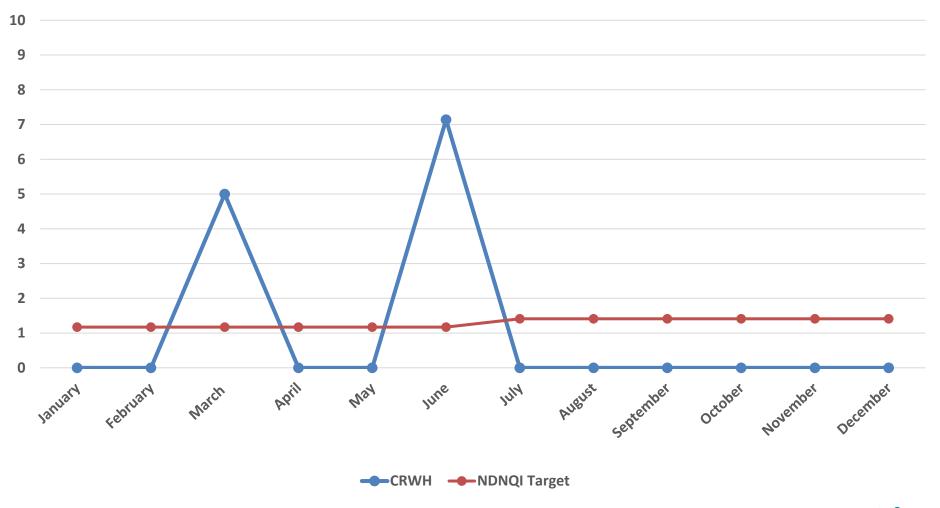

e**

### Age

| 0 – 44   | 9.1%  |
|----------|-------|
| 45 – 64  | 26.3% |
| 65 – 74  | 24.8% |
| 75 – 100 | 39.8% |

### Gender

| Female | 49% |
|--------|-----|
| Male   | 51% |



### Race/Ethnicity

| White           | 52.5% |
|-----------------|-------|
| Black           | 21.4% |
| Asian           | .9%   |
| Non-Hispanic    | 24.1% |
| Hispanic        | .7%   |
| Native American | .7%   |



# **Average Length of Stay by Patient Type (Days)**





# **Average Number of Therapy Minutes Per Patient**





## **Discharge to Community Rate**



# Discharge to Community by Diagnosis





# % of Patients in Community at 90 Day Follow Up





### Center for Rehabilitation at Wilmington Hospital Key Performance Indicators CY2022

## **Fall Rate**



## **Acquired Pressure Injury Rate**





# Core Concepts of Patient and Family Centered Care

What our
Patients are
Saying

#### **Participation**

The team
"acted in a
professional
manner, were
courteous,
thoughtful,
and helpful at
all times."

### Respect and Dignity

The staff "were very present to my needs as a patient. They treat patients with dignity and respect, take time to listen and follow through on communication and meeting patient needs."

#### Collaboration

"The communication among the" staff "taking care of me was phenomenal. They constantly conferred with each other and included me and my family."