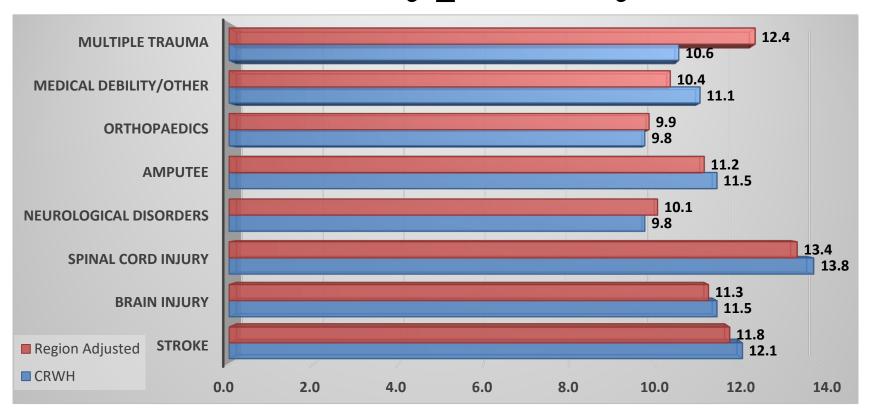

at Wilmington Hospital** 

> Key Performance Indicators January 2022 – December 2022



#### Center for Rehabilitation at Wilmington Hospital Key Performance Indicators CY2022





#### Center for Rehabilitation at Wilmington Hospital Key Performance Indicators CY2022





## **Types of Patients Admitted**





### **Our Patients are Diverse**

### Age

| 0 – 44   | 9.1%  |
|----------|-------|
| 45 – 64  | 26.3% |
| 65 – 74  | 24.8% |
| 75 – 100 | 39.8% |

### Gender

| Female | 49% |
|--------|-----|
| Male   | 51% |



### Race/Ethnicity

| White           | 52.5% |
|-----------------|-------|
| Black           | 21.4% |
| Asian           | .9%   |
| Non-Hispanic    | 24.1% |
| Hispanic        | .7%   |
| Native American | .7%   |



# **Average Length of Stay by Patient Type (Days)**





# **Average Number of Therapy Minutes Per Patient**





## **Discharge to Community Rate**



# Discharge to Community by Diagnosis





# % of Patients in Community at 90 Day Follow Up





### Center for Rehabilitation at Wilmington Hospital Key Performance Indicators CY2022

## **Fall Rate**



## **Acquired Pressure Injury Rate**





# Core Concepts of Patient and Family Centered Care

What our
Patients are
Saying

#### **Participation**

The team
"acted in a
professional
manner, were
courteous,
thoughtful,
and helpful at
all times."

### Respect and Dignity

The staff "were very present to my needs as a patient. They treat patients with dignity and respect, take time to listen and follow through on communication and meeting patient needs."

#### Collaboration

"The communication