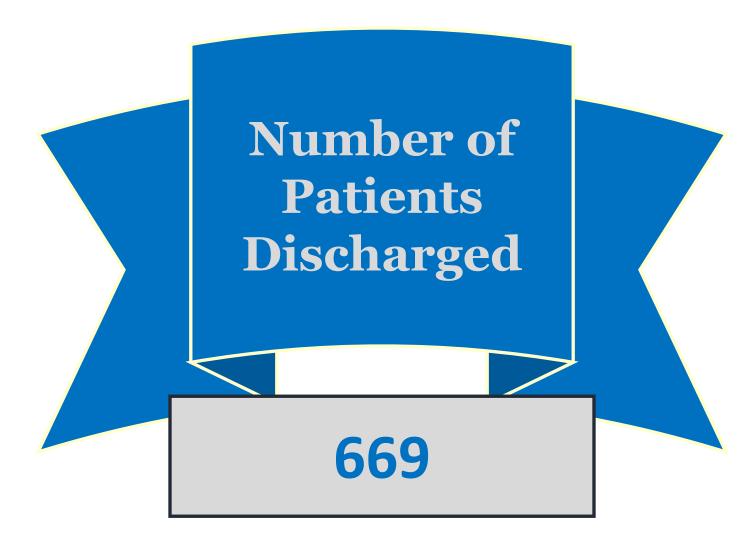

**Center for Rehabilitation at Wilmington Hospital** 

> Key Performance Indicators January 2022 – December 2022

#### Center for Rehabilitation at Wilmington Hospital Key Performance Indicators CY2022