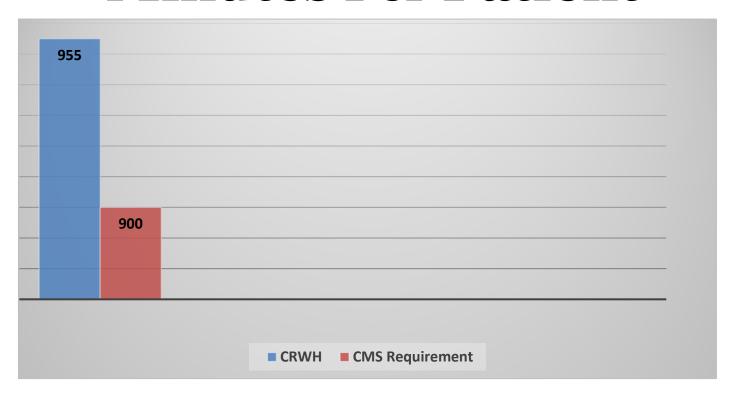

anuary 2022 – December 2022



#### Center for Rehabilitation at Wilmington Hospital Key Performance Indicators CY2022





#### Center for Rehabilitation at Wilmington Hospital Key Performance Indicators CY2022





## **Types of Patients Admitted**





### **Our Patients are Diverse**

### Age

| 0 – 44   | 9.1%  |
|----------|-------|
| 45 – 64  | 26.3% |
| 65 – 74  | 24.8% |
| 75 – 100 | 39.8% |

### Gender

| Female | 49% |
|--------|-----|
| Male   | 51% |



### Race/Ethnicity

| White           | 52.5% |
|-----------------|-------|
| Black           | 21.4% |
| Asian           | .9%   |
| Non-Hispanic    | 24.1% |
| Hispanic        | .7%   |
| Native American | .7%   |



# **Average Length of Stay by Patient Type (Days)**





# **Average Number of Therapy Minutes Per Patient**





## **Discharge to Community Rate**



# Discharge to Community by Diagnosis





# % of Patients in Community at 90 Day Follow Up





### Center for Rehabilitation at Wilmington Hospital Key Performance Indicators CY2022

## **Fall Rate**



## **Acquired Pressure Injury Rate**





# Core Concepts of Patient and Family Centered Care

What our
Patients are
Saying

#### **Participation**

The team
"acted in a
professional
manner, were
courteous,
thoughtful,
and helpful at
all times."

### Respect and Dignity

The staff "were very present to my needs as a patient. They treat patients with dignity and respect, take time to listen and follow through on communication and meeting patient needs."

#### Collaboration

"The communication among the" staff "taking care of me was phenomenal. They