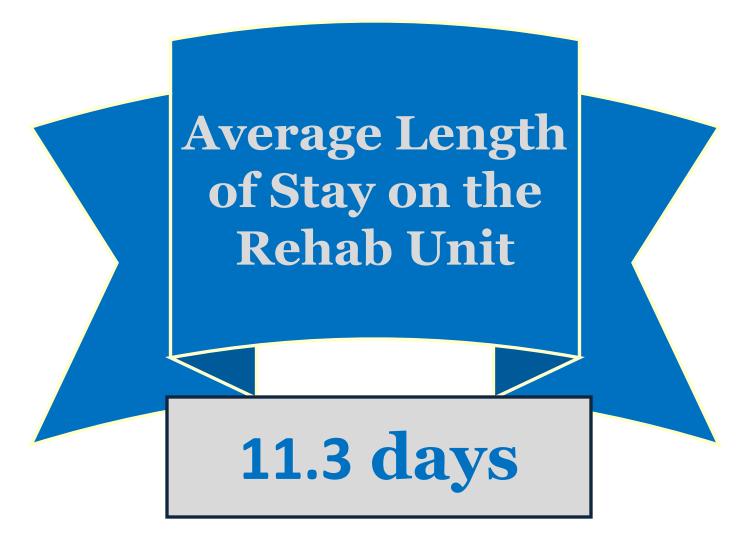

**Center for Rehabilitation at Wilmington Hospital** 

> Key Performance Indicators January 2022 – December 2022



#### Center for Rehabilitation at Wilmington Hospital Key Performance Indicators CY2022





#### Center for Rehabilitation at Wilmington Hospital Key Performance Indicators CY2022





## **Types of Patients Admitted**





### **Our Patients are Diverse**

### Age

| 0 – 44   | 9.1%  |
|----------|-------|
| 45 – 64  | 26.3% |
| 65 – 74  | 24.8% |
| 75 – 100 | 39.8% |

### Gender

| Female | 49% |
|--------|-----|
| Male   | 51% |



### Race/Ethnicity

| White           | 52.5% |
|-----------------|-------|
| Black           | 21.4% |
| Asian           | .9%   |
| Non-Hispanic    | 24.1% |
| Hispanic        | .7%   |
| Native American | .7%   |



# **Average Length of Stay by Patient Type (Days)**





# **Average Number of Therapy Minutes Per Patient**





## **Discharge to Community Rate**



# Discharge to Community by Diagnosis





# % of Patients in Community at 90 Day Follow Up





### Center for Rehabilitation at Wilmington Hospital Key Performance Indic