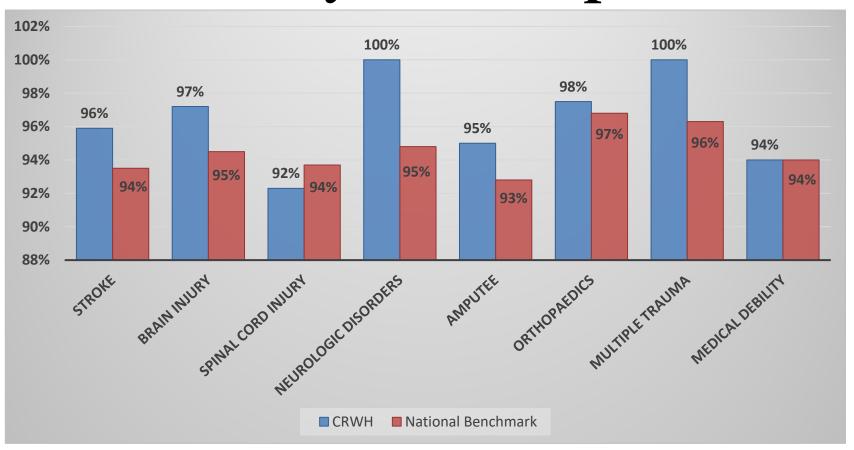

for Rehabilitation at Wilmington Hospital Key Performance Indicators CY2022





## **Types of Patients Admitted**





### **Our Patients are Diverse**

### Age

| 0 – 44   | 9.1%  |
|----------|-------|
| 45 – 64  | 26.3% |
| 65 – 74  | 24.8% |
| 75 – 100 | 39.8% |

### Gender

| Female | 49% |
|--------|-----|
| Male   | 51% |



### Race/Ethnicity

| White           | 52.5% |
|-----------------|-------|
| Black           | 21.4% |
| Asian           | .9%   |
| Non-Hispanic    | 24.1% |
| Hispanic        | .7%   |
| Native American | .7%   |



# **Average Length of Stay by Patient Type (Days)**





# **Average Number of Therapy Minutes Per Patient**





## **Discharge to Community Rate**



# Discharge to Community by Diagnosis





# % of Patients in Community at 90 Day Follow Up





### Center for Rehabilitation at Wilmington Hospital Key Performance Indicators CY2022

## **Fall Rate**



## **Acquired Pressure Injury Rate**





# Core Concepts of Patient and Family Centered Care

What our
Patients are
Saying

#### **Participation**

The team
"acted in a
professional
manner, were
courteous,
thoughtful,
and helpful at
all times."

### Respect and Dignity

The staff "were very present to my needs as a patient. They treat patients with dignity and respect, take time to listen and follow through on communication and meeting patient needs."

#### Collaboration

"The communication among the" staff "taking care of me was phenomenal. They constantly conferred with each other and included me and my family."