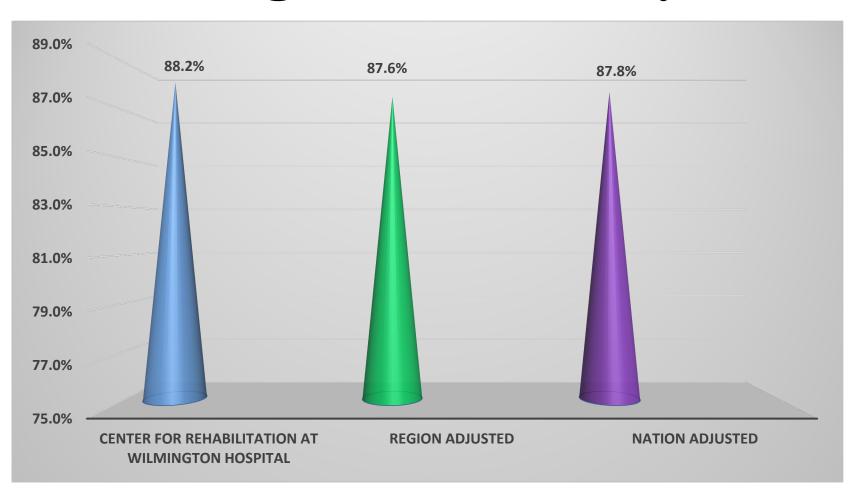

er for Rehabilitation at Wilmington Hospital Key Performance Indicators CY2022





#### Center for Rehabilitation at Wilmington Hospital Key Performance Indicators CY2022





## **Types of Patients Admitted**





### **Our Patients are Diverse**

### Age

| 0 – 44   | 9.1%  |
|----------|-------|
| 45 – 64  | 26.3% |
| 65 – 74  | 24.8% |
| 75 – 100 | 39.8% |

### Gender

| Female | 49% |
|--------|-----|
| Male   | 51% |



### Race/Ethnicity

| White           | 52.5% |
|-----------------|-------|
| Black           | 21.4% |
| Asian           | .9%   |
| Non-Hispanic    | 24.1% |
| Hispanic        | .7%   |
| Native American | .7%   |



# **Average Length of Stay by Patient Type (Days)**





# **Average Number of Therapy Minutes Per Patient**





## **Discharge to Community Rate**



# Discharge to Community by Diagnosis





# % of Patients in Community at 90 Day Follow Up





### Center for Rehabilitation at Wilmington Hospital Key Performance Indicators CY2022

## **Fall Rate**



## **Acquired Pressure Injury Rate**





# Core Concepts of Patient and Family Centered Care

What our
Patients are
Saying

#### **Participation**

The team
"acted in a
professional
manner, were
courteous,
thoughtful,
and helpful at
all times."

### Respect and Dignity

The staff "were very present to my needs as a patient. They treat patients with dignity and respect, take time to listen and follow through on communication and meeting patient needs."

#### Collaboration

"The communication among the" staff "taking care of me was phenomenal. They constantly conferred with each other an