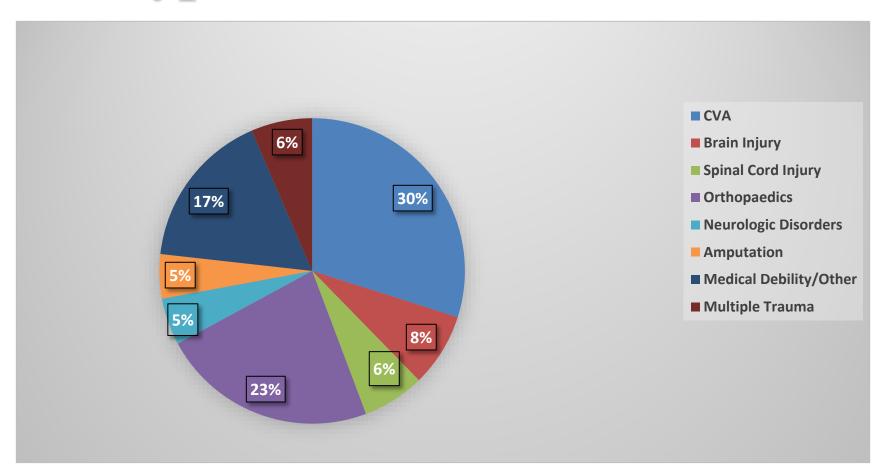

**Center for Rehabilitation at Wilmington Hospital** 

> Key Performance Indicators January 2022 – December 2022



#### Center for Rehabilitation at Wilmington Hospital Key Performance Indicators CY2022





#### Center for Rehabilitation at Wilmington Hospital Key Performance Indicators CY2022





## **Types of Patients Admitted**





### **Our Patients are Diverse**

### Age

| 0 – 44   | 9.1%  |
|----------|-------|
| 45 – 64  | 26.3% |
| 65 – 74  | 24.8% |
| 75 – 100 | 39.8% |

### Gender

| Female | 49% |
|--------|-----|
| Male   | 51% |



### Race/Ethnicity

| White           | 52.5% |
|-----------------|-------|
| Black           | 21.4% |
| Asian           | .9%   |
| Non-Hispanic    | 24.1% |
| Hispanic        | .7%   |
| Native American | .7%   |



# **Average Length of Stay by Patient Type (Days)**





# **Average Number of Therapy Minutes Per Patient**





## **Discharge to Community Rate**



# Discharge to Community by Diagnosis





# % of Patients in Community at 90 Day Follow Up





### Center for Rehabilitation at Wilmington Hospital Key Performance Indicators CY2022

## **Fall Rate**



## **