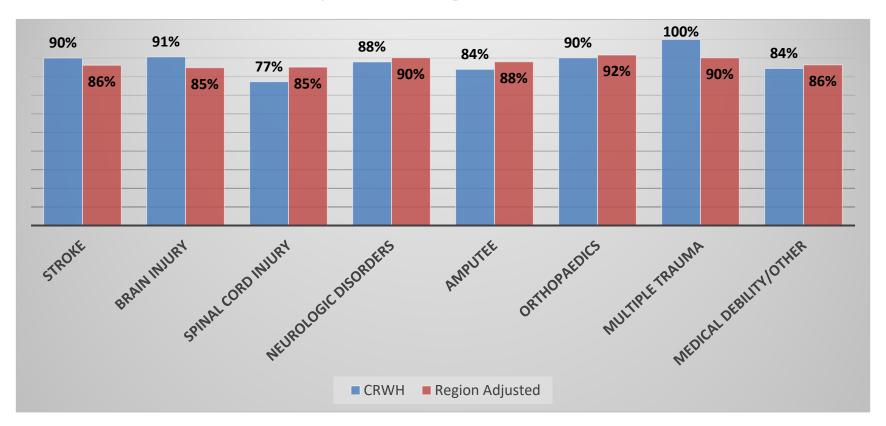

tal Key Performance Indicators CY2022





#### Center for Rehabilitation at Wilmington Hospital Key Performance Indicators CY2022





## **Types of Patients Admitted**





### **Our Patients are Diverse**

### Age

| 0 – 44   | 9.1%  |
|----------|-------|
| 45 – 64  | 26.3% |
| 65 – 74  | 24.8% |
| 75 – 100 | 39.8% |

### Gender

| Female | 49% |
|--------|-----|
| Male   | 51% |



### Race/Ethnicity

| White           | 52.5% |
|-----------------|-------|
| Black           | 21.4% |
| Asian           | .9%   |
| Non-Hispanic    | 24.1% |
| Hispanic        | .7%   |
| Native American | .7%   |



# **Average Length of Stay by Patient Type (Days)**





# **Average Number of Therapy Minutes Per Patient**





## **Discharge to Community Rate**



# Discharge to Community by Diagnosis





# % of Patients in Community at 90 Day Follow Up





### Center for Rehabilitation at Wilmington Hospital Key Performance Indicators CY2022

## **Fall Rate**



## **Acquired Pressure Injury Rate**





# Core Concepts of Patient and Family Centered Care

What our
Patients are
Saying

#### **Participation**

The team
"acted in a
professional
manner, were
courteous,
thoughtful,
and helpful at
all times."

### Respect and Dignity

The staff "were very present to my needs as a patient. They treat patients with dignity and respect, take time to listen and follow through on communication and meeting patient needs."

#### Collaboration

"The communication among the" staff "taking care of me was phenomenal. They constantly conferred with each other and included me and my family."