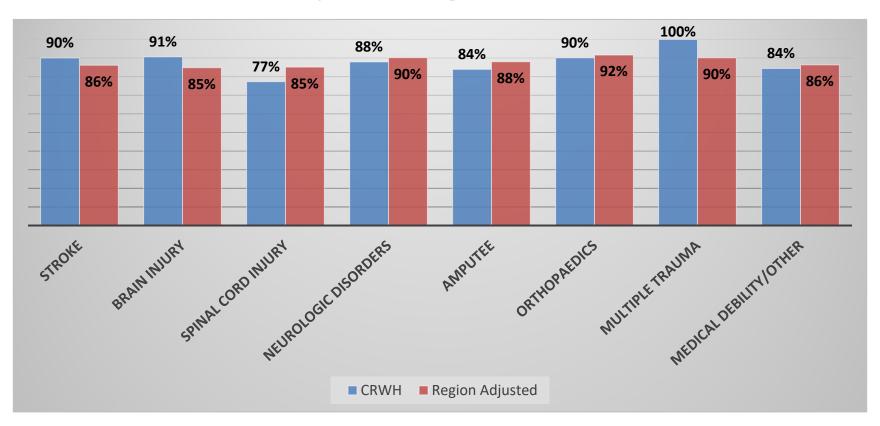

ital Key Performance Indicators CY2022





#### Center for Rehabilitation at Wilmington Hospital Key Performance Indicators CY2022





## **Types of Patients Admitted**





## **Our Patients are Diverse**

## Age

| 0 – 44   | 9.1%  |
|----------|-------|
| 45 – 64  | 26.3% |
| 65 – 74  | 24.8% |
| 75 – 100 | 39.8% |

### Gender

| Female | 49% |
|--------|-----|
| Male   | 51% |



### Race/Ethnicity

| White           | 52.5% |
|-----------------|-------|
| Black           | 21.4% |
| Asian           | .9%   |
| Non-Hispanic    | 24.1% |
| Hispanic        | .7%   |
| Native American | .7%   |



# **Average Length of Stay by Patient Type (Days)**





# **Average Number of Therapy Minutes Per Patient**





# **Discharge to Community Rate**





# Discharge to Community by Diagnosis





# % of Patients in Community at 90 Day Follow Up





### Center for Rehabilitation at Wilmington Hospital Key Performance Indicators CY2022

## **Fall Rate**





## **Acquired Pressure Injury Rate**





# Core Concepts of Patient and Family Centered Care

What our
Patients are
Saying

#### **Participation**

The team
"acted in a
professional
manner, were
courteous,
thoughtful,
and helpful at
all times."

## Respect and Dignity

The staff "were very present to my needs as a patient. They treat patients with dignity and respect, take time to listen and follow through on communication and meeting patient needs."

#### Collaboration

"The communication among the" staff "taking care of me was phenomenal. They constantly conferred with each other and included me and my family."