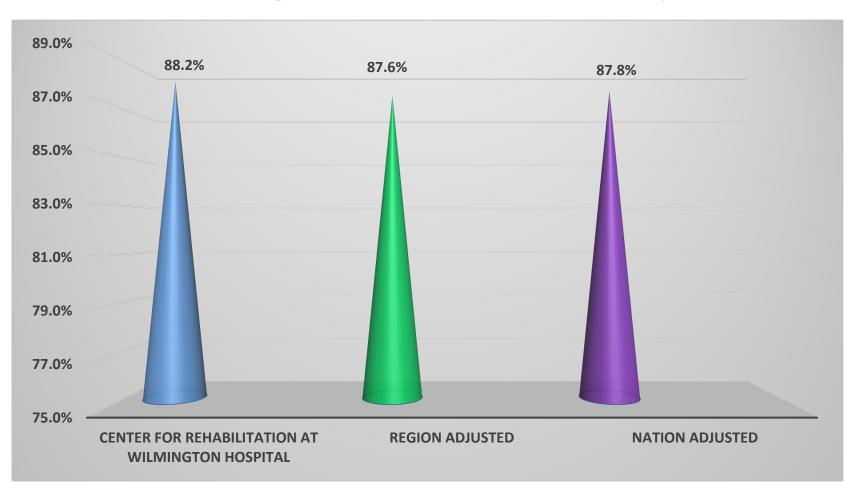

enter for Rehabilitation at Wilmington Hospital Key Performance Indicators CY2022





#### Center for Rehabilitation at Wilmington Hospital Key Performance Indicators CY2022





## **Types of Patients Admitted**





## **Our Patients are Diverse**

## Age

| 0 – 44   | 9.1%  |
|----------|-------|
| 45 – 64  | 26.3% |
| 65 – 74  | 24.8% |
| 75 – 100 | 39.8% |

### Gender

| Female | 49% |
|--------|-----|
| Male   | 51% |



### Race/Ethnicity

| White           | 52.5% |
|-----------------|-------|
| Black           | 21.4% |
| Asian           | .9%   |
| Non-Hispanic    | 24.1% |
| Hispanic        | .7%   |
| Native American | .7%   |



# **Average Length of Stay by Patient Type (Days)**





# **Average Number of Therapy Minutes Per Patient**





# **Discharge to Community Rate**





# Discharge to Community by Diagnosis





# % of Patients in Community at 90 Day Follow Up





### Center for Rehabilitation at Wilmington Hospital Key Performance Indicators CY2022

## **Fall Rate**





## **Acquired Pressure Injury Rate**





# Core Concepts of Patient and Family Centered Care

What our
Patients are
Saying

#### **Participation**

The team
"acted in a
professional
manner, were
courteous,
thoughtful,
and helpful at
all times."

## Respect and Dignity

The staff "were very present to my needs as a patient. They treat patients with dignity and respect, take time to listen and follow through on communication and meeting patient needs."

#### Collaboration

"The communication among the" staff "taking care of me was phenomenal. They constantly conferred with each other