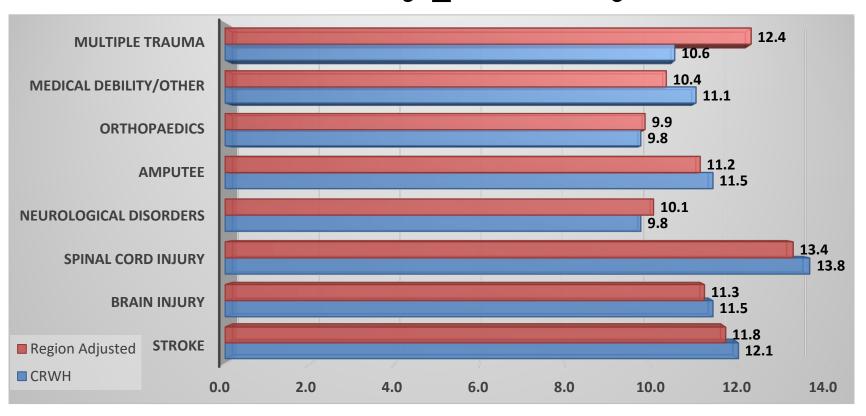

at Wilmington Hospital**

**Key Performance Indicators January 2022 – December 2022** 



#### Center for Rehabilitation at Wilmington Hospital Key Performance Indicators CY2022





#### Center for Rehabilitation at Wilmington Hospital Key Performance Indicators CY2022





## **Types of Patients Admitted**





## **Our Patients are Diverse**

## Age

| 0 – 44   | 9.1%  |
|----------|-------|
| 45 – 64  | 26.3% |
| 65 – 74  | 24.8% |
| 75 – 100 | 39.8% |

### Gender

| Female | 49% |
|--------|-----|
| Male   | 51% |



### Race/Ethnicity

| White           | 52.5% |
|-----------------|-------|
| Black           | 21.4% |
| Asian           | .9%   |
| Non-Hispanic    | 24.1% |
| Hispanic        | .7%   |
| Native American | .7%   |



# **Average Length of Stay by Patient Type (Days)**





# **Average Number of Therapy Minutes Per Patient**





# **Discharge to Community Rate**





# Discharge to Community by Diagnosis





# % of Patients in Community at 90 Day Follow Up





### Center for Rehabilitation at Wilmington Hospital Key Performance Indicators CY2022

## **Fall Rate**





## **Acquired Pressure Injury Rate**





# Core Concepts of Patient and Family Centered Care

What our
Patients are
Saying

#### **Participation**

The team
"acted in a
professional
manner, were
courteous,
thoughtful,
and helpful at
all times."

## Respect and Dignity

The staff "were very present to my needs as a patient. They treat patients with dignity and respect, take time to listen and follow through on communication and meeting patient needs."

#### Collaboration

"The communicati