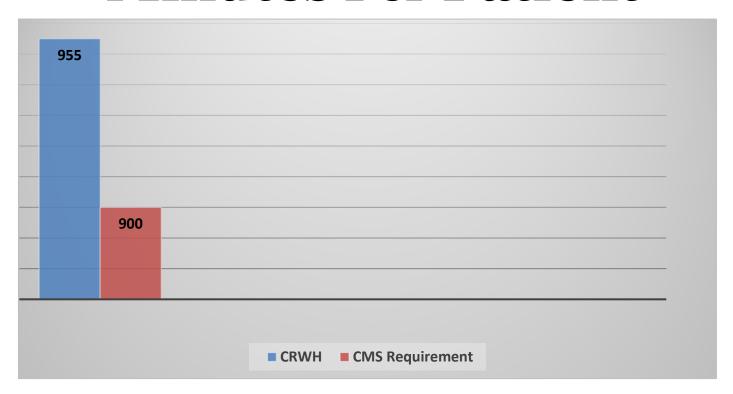

nuary 2022 – December 2022** 



#### Center for Rehabilitation at Wilmington Hospital Key Performance Indicators CY2022





#### Center for Rehabilitation at Wilmington Hospital Key Performance Indicators CY2022





## **Types of Patients Admitted**





## **Our Patients are Diverse**

## Age

| 0 – 44   | 9.1%  |
|----------|-------|
| 45 – 64  | 26.3% |
| 65 – 74  | 24.8% |
| 75 – 100 | 39.8% |

### Gender

| Female | 49% |
|--------|-----|
| Male   | 51% |



### Race/Ethnicity

| White           | 52.5% |
|-----------------|-------|
| Black           | 21.4% |
| Asian           | .9%   |
| Non-Hispanic    | 24.1% |
| Hispanic        | .7%   |
| Native American | .7%   |



# **Average Length of Stay by Patient Type (Days)**





# **Average Number of Therapy Minutes Per Patient**





# **Discharge to Community Rate**





# Discharge to Community by Diagnosis





# % of Patients in Community at 90 Day Follow Up





### Center for Rehabilitation at Wilmington Hospital Key Performance Indicators CY2022

## **Fall Rate**





## **Acquired Pressure Injury Rate**





# Core Concepts of Patient and Family Centered Care

What our
Patients are
Saying

#### **Participation**

The team
"acted in a
professional
manner, were
courteous,
thoughtful,
and helpful at
all times."

## Respect and Dignity

The staff "were very present to my needs as a patient. They treat patients with dignity and respect, take time to listen and follow through on communication and meeting patient needs."

#### Collaboration

"The communication among the" staff "taking care of me was phenomenal. Th