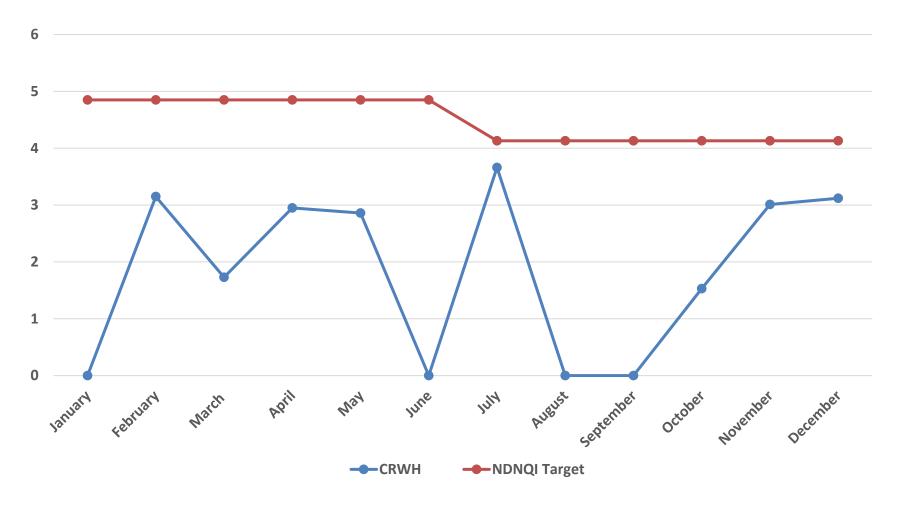

tted**





## **Our Patients are Diverse**

## Age

| 0 – 44   | 9.1%  |
|----------|-------|
| 45 – 64  | 26.3% |
| 65 – 74  | 24.8% |
| 75 – 100 | 39.8% |

### Gender

| Female | 49% |
|--------|-----|
| Male   | 51% |



### Race/Ethnicity

| White           | 52.5% |
|-----------------|-------|
| Black           | 21.4% |
| Asian           | .9%   |
| Non-Hispanic    | 24.1% |
| Hispanic        | .7%   |
| Native American | .7%   |



# **Average Length of Stay by Patient Type (Days)**





# **Average Number of Therapy Minutes Per Patient**





# **Discharge to Community Rate**





# Discharge to Community by Diagnosis





# % of Patients in Community at 90 Day Follow Up





### Center for Rehabilitation at Wilmington Hospital Key Performance Indicators CY2022

## **Fall Rate**





## **Acquired Pressure Injury Rate**





# Core Concepts of Patient and Family Centered Care

What our
Patients are
Saying

#### **Participation**

The team
"acted in a
professional
manner, were
courteous,
thoughtful,
and helpful at
all times."

## Respect and Dignity

The staff "were very present to my needs as a patient. They treat patients with dignity and respect, take time to listen and follow through on communication and meeting patient needs."

#### Collaboration

"The communication among the" staff "taking care of me was phenomenal. They constantly conferred with each other and included me and my family."