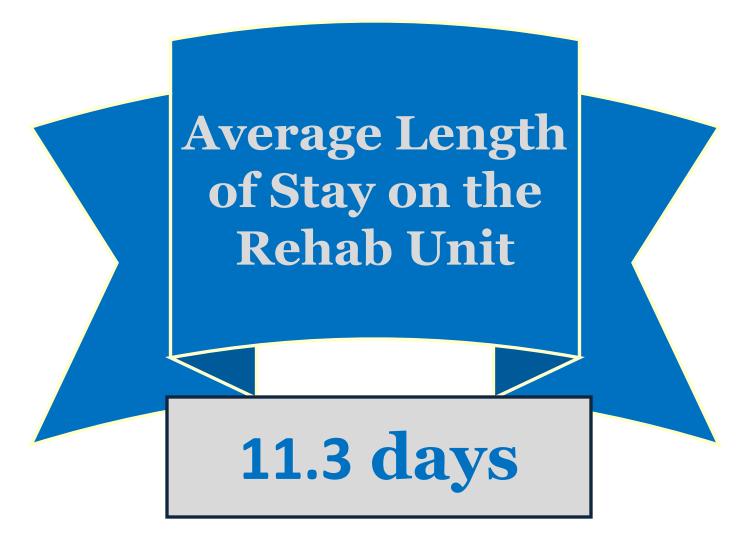

## **Center for Rehabilitation at Wilmington Hospital**

**Key Performance Indicators January 2022 – December 2022** 



#### Center for Rehabilitation at Wilmington Hospital Key Performance Indicators CY2022





#### Center for Rehabilitation at Wilmington Hospital Key Performance Indicators CY2022





## **Types of Patients Admitted**





## **Our Patients are Diverse**

## Age

| 0 – 44   | 9.1%  |
|----------|-------|
| 45 – 64  | 26.3% |
| 65 – 74  | 24.8% |
| 75 – 100 | 39.8% |

### Gender

| Female | 49% |
|--------|-----|
| Male   | 51% |



### Race/Ethnicity

| White           | 52.5% |
|-----------------|-------|
| Black           | 21.4% |
| Asian           | .9%   |
| Non-Hispanic    | 24.1% |
| Hispanic        | .7%   |
| Native American | .7%   |



# **Average Length of Stay by Patient Type (Days)**





# **Average Number of Therapy Minutes Per Patient**





# **Discharge to Community Rate**





# Discharge to Community by Diagnosis





# % of Patients in Community at 90 Day Follow Up





### Center for Rehabilitation at Wilmington Hospital Key Performance Indica