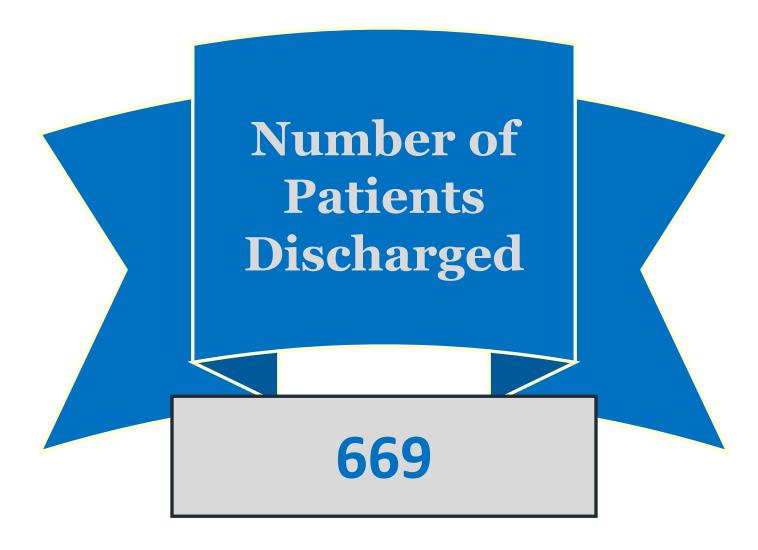

## **Center for Rehabilitation at Wilmington Hospital**

**Key Performance Indicators January 2022 – December 2022** 