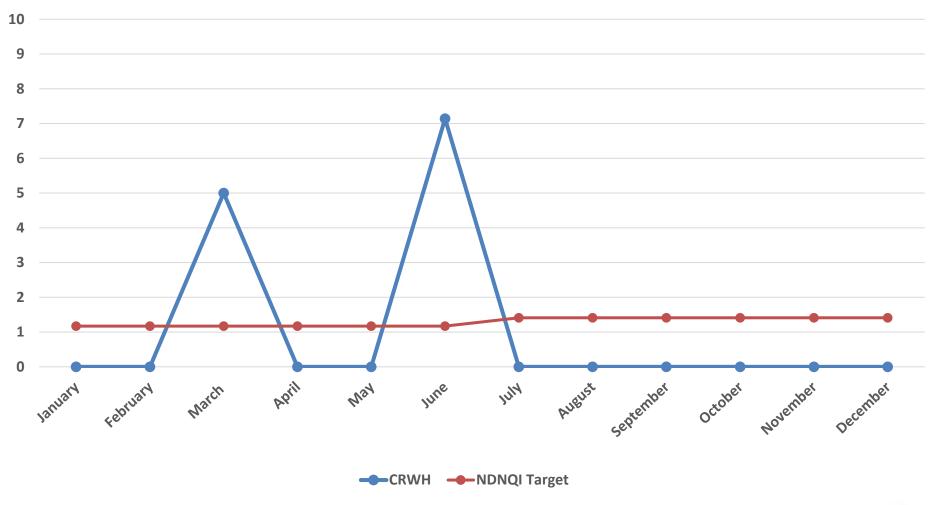

*

## Age

| 0 – 44   | 9.1%  |
|----------|-------|
| 45 – 64  | 26.3% |
| 65 – 74  | 24.8% |
| 75 – 100 | 39.8% |

### Gender

| Female | 49% |
|--------|-----|
| Male   | 51% |



### Race/Ethnicity

| White           | 52.5% |
|-----------------|-------|
| Black           | 21.4% |
| Asian           | .9%   |
| Non-Hispanic    | 24.1% |
| Hispanic        | .7%   |
| Native American | .7%   |



# **Average Length of Stay by Patient Type (Days)**





# **Average Number of Therapy Minutes Per Patient**





# **Discharge to Community Rate**





# Discharge to Community by Diagnosis





# % of Patients in Community at 90 Day Follow Up





### Center for Rehabilitation at Wilmington Hospital Key Performance Indicators CY2022

## **Fall Rate**





## **Acquired Pressure Injury Rate**





# Core Concepts of Patient and Family Centered Care

What our
Patients are
Saying

#### **Participation**

The team
"acted in a
professional
manner, were
courteous,
thoughtful,
and helpful at
all times."

## Respect and Dignity

The staff "were very present to my needs as a patient. They treat patients with dignity and respect, take time to listen and follow through on communication and meeting patient needs."

#### Collaboration

"The communication among the" staff "taking care of me was phenomenal. They constantly conferred with each other and included me and my family."