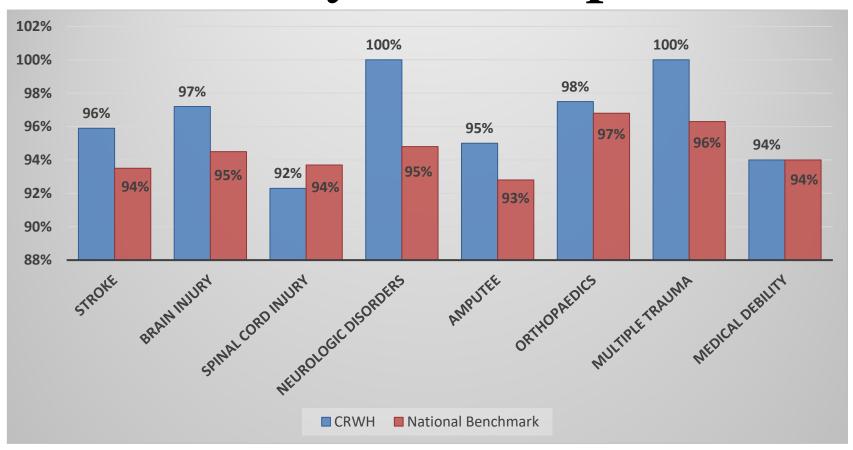

r for Rehabilitation at Wilmington Hospital Key Performance Indicators CY2022





## **Types of Patients Admitted**





## **Our Patients are Diverse**

## Age

| 0 – 44   | 9.1%  |
|----------|-------|
| 45 – 64  | 26.3% |
| 65 – 74  | 24.8% |
| 75 – 100 | 39.8% |

### Gender

| Female | 49% |
|--------|-----|
| Male   | 51% |



### Race/Ethnicity

| White           | 52.5% |
|-----------------|-------|
| Black           | 21.4% |
| Asian           | .9%   |
| Non-Hispanic    | 24.1% |
| Hispanic        | .7%   |
| Native American | .7%   |



# **Average Length of Stay by Patient Type (Days)**





# **Average Number of Therapy Minutes Per Patient**





# **Discharge to Community Rate**





# Discharge to Community by Diagnosis





# % of Patients in Community at 90 Day Follow Up





### Center for Rehabilitation at Wilmington Hospital Key Performance Indicators CY2022

## **Fall Rate**





## **Acquired Pressure Injury Rate**





# Core Concepts of Patient and Family Centered Care

What our
Patients are
Saying

#### **Participation**

The team
"acted in a
professional
manner, were
courteous,
thoughtful,
and helpful at
all times."

## Respect and Dignity

The staff "were very present to my needs as a patient. They treat patients with dignity and respect, take time to listen and follow through on communication and meeting patient needs."

#### Collaboration

"The communication among the" staff "taking care of me was phenomenal. They constantly conferred with each other and included me and my family."