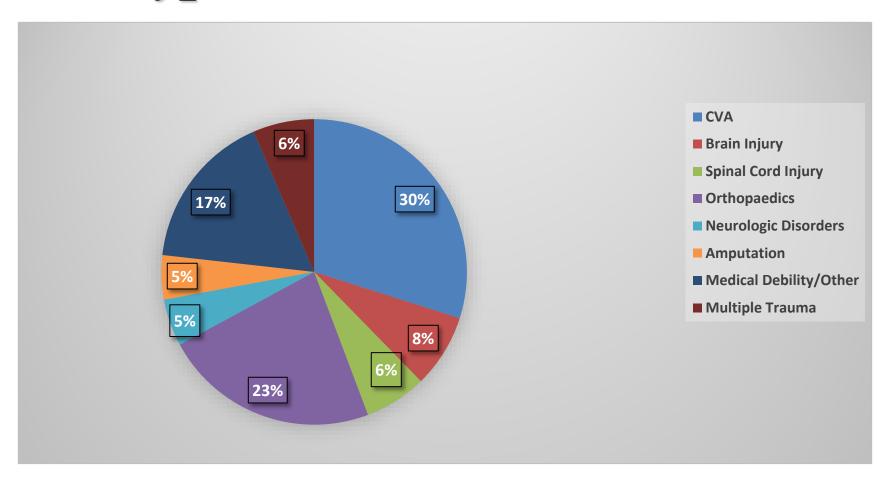

## **Center for Rehabilitation at Wilmington Hospital**

**Key Performance Indicators January 2022 – December 2022** 



#### Center for Rehabilitation at Wilmington Hospital Key Performance Indicators CY2022





#### Center for Rehabilitation at Wilmington Hospital Key Performance Indicators CY2022





## **Types of Patients Admitted**





## **Our Patients are Diverse**

## Age

| 0 – 44   | 9.1%  |
|----------|-------|
| 45 – 64  | 26.3% |
| 65 – 74  | 24.8% |
| 75 – 100 | 39.8% |

### Gender

| Female | 49% |
|--------|-----|
| Male   | 51% |



### Race/Ethnicity

| White           | 52.5% |
|-----------------|-------|
| Black           | 21.4% |
| Asian           | .9%   |
| Non-Hispanic    | 24.1% |
| Hispanic        | .7%   |
| Native American | .7%   |



# **Average Length of Stay by Patient Type (Days)**





# **Average Number of Therapy Minutes Per Patient**





# **Discharge to Community Rate**





# Discharge to Community by Diagnosis





# % of Patients in Community at 90 Day Follow Up





### Center for Rehabilitation at Wilmington Hospital Key Performance Indicators CY2022

## **Fall Rate**





## *